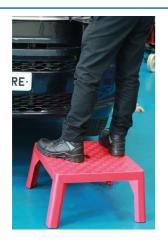

## **Insulating Stool**

A high stability insulating workshop stool for improved working comfort when working on any vehicle but particularly EV and hybrid vehicles. Great for access to the electric control units on larger vehicles (SUV's, 4 x 4's, LCV's etc). Manufactured from impact resistant polypropylene and fitted with rubber feet. Also ideal for screen and vehicle roof access.