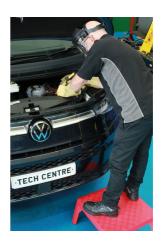

## **Insulating Stool**

A high stability insulating workshop stool for improved working comfort when working on any vehicle but particularly EV and hybrid vehicles. Great for access to the electric control units on larger vehicles (SUV's, 4 x 4's, LCV's etc). Manufactured from impact resistant polypropylene and fitted with rubber feet. Also ideal for screen and vehicle roof access.