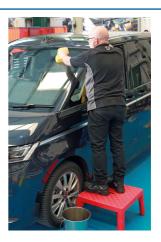

## **Insulating Stool**

A high stability insulating workshop stool for improved working comfort when working on any vehicle but particularly EV and hybrid vehicles. Great for access to the electric control units on larger vehicles (SUV's, 4 x 4's, LCV's etc). Manufactured from impact resistant polypropylene and fitted with rubber feet. Also ideal for screen and vehicle roof access.

## **Additional Information**

- High stability, high impact resistance & high slip resistance made from high impact copolymer polypropylene.
- Rough non-slip platform surface, with rubber tipped legs for greater adherence to the floor.
- Platform dimensions: 525 x 525mm, floor dimensions: 575 x 575mm, surface height: 304mm.
- · 45kV safe working load, meets UNE 204001:1999 insulating platforms for electrical purposes standard.
- · Suitable for indoor (dry) conditions.